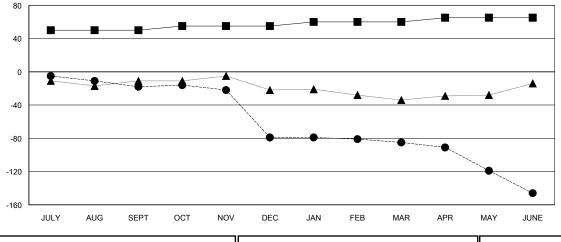

## GOALS AND ACTUAL MEMBERS CUMULATIVE

| DROPPED CLUBS: 5 |     |
|------------------|-----|
| DROPPED MEMBERS  |     |
| DECEASED         | 8   |
| CLUB CANCELLED   | 63  |
| OTHER            | 125 |
| TOTAL            | 196 |